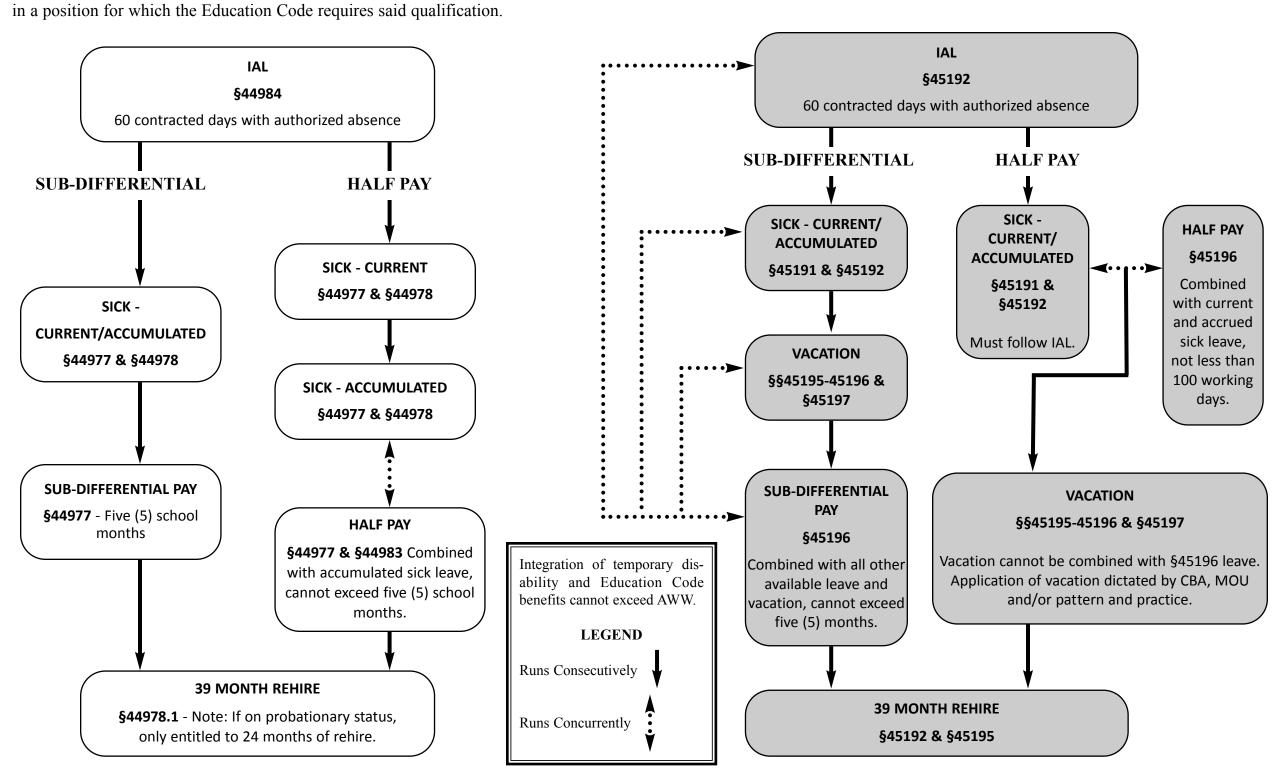

# FLOW CHART FOR EDUCATION CODE BENEFITS

§§44830-45197 as of 2017

Always consult your CBA, MOU and past practices as well as the Education Code.

## **CERTIFICATED EMPLOYEES**

§§44830 et seq - Holds a credential, certificate, etc., and is employed

## **CLASSIFIED EMPLOYEES**

§§45104 et seq - Employed in non-certificated position.